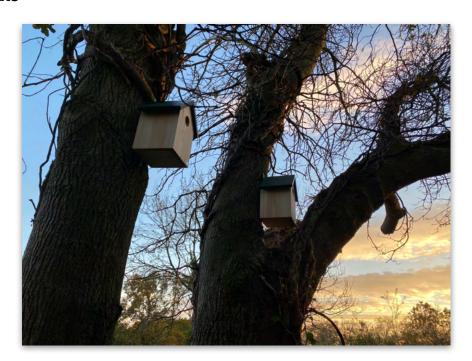

#### 2. Habitats

The group monitors all habitats on the site and maintains all its bird boxes, undertaking repairs and replacements as necessary. New boxes are funded by the Llandough Community Council and anyone wishing to apply for a small bird box should contact a

member of the Biodiversity Group who will include the requirement in the next funding round. An audit of the boxes is undertaken each year in the month of September to establish occupancy and review positioning as required.

#### 2.1.1 Audit Findings:

- Of the 37 bird boxes assigned, 2 were missing (plots 7 and 50) and 3 were damaged (plots 13, 20A and 36). The damage appeared to be the result of age.
- Of the 32 extant bird boxes, 13 contained nesting material, and although it was not
  possible to determine the nesting species one box contained the remains of a wren's
  nest.
- 1 bird box (plot 12) could not be disassembled for cleaning.
- A dead adult Blue Tit was discovered in a bird box on plot 43 and it was determined to contact the tenant to advise on its relocation or removal. A similar situation was found with this box in 2020 so it is presumed that the south facing installation and resultant heat stress to be to be the cause.
- The 3 new Starling boxes had not been nested.
- The 3 new Eco boxes at the top car park had not been nested.
- The new Eco Tawny Owl box in the community garden had not been nested.
- All identified bee boxes remained in place.
- A further 4 ponds were found to be present.