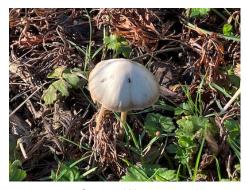

#### 6. Fungi

Fungi are of fundamental importance to the ecology of the soil and the plants it supports. They decompose organic matter in the soil and they build soil structure, producing a protein (globulin) that sticks particles together, helping to store carbon and minerals which are then shared by the various plants seen at the surface. The image opposite is that of the Common Bonnet which was found growing on the oak tree near the stables. Examples of other fungi also identified on the Corbett Road Allotments during October 2021 are shown in Appendix 5.