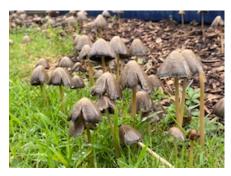

#### 6. Fungi

Fungi are of fundamental importance to the ecology of the soil and the plants it supports. They decompose organic matter in the soil and they build soil structure, producing a protein (globulin) that sticks particles together, helping to store carbon and minerals which are then shared by the various plants seen at the surface. The image opposite is that of the Common Bonnet which was found growing on the oak tree near the stables. Examples of other fungi also identified on the Corbett Road Allotments during October 2021 are shown in Appendix 5.