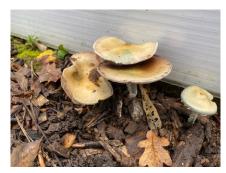

#### 6. Fungi

Fungi are of fundamental importance to the ecology of the soil and the plants it supports. They decompose organic matter in the soil and they build soil structure, producing a protein (globulin) that sticks particles together, helping to store carbon and minerals which are then shared by the various plants seen at the surface. The image opposite is that of the Common Bonnet which was found growing on the oak tree near the stables. Examples of other fungi also identified on the Corbett Road Allotments during October 2021 are shown in Appendix 5.