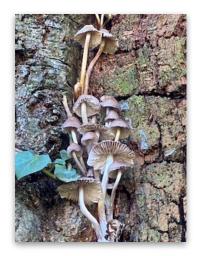

#### 6. Fungi

Fungi are of fundamental importance to the ecology of the soil and the plants it supports. They decompose organic matter in the soil and they build soil structure, producing a protein (globulin) that sticks particles together, helping to store carbon and minerals which are then shared by the various plants seen at the surface. The image opposite is that of the Common Bonnet which was found growing on the oak tree near the stables. Examples of other fungi also identified on the Corbett Road Allotments during October 2021 are shown in Appendix 5.