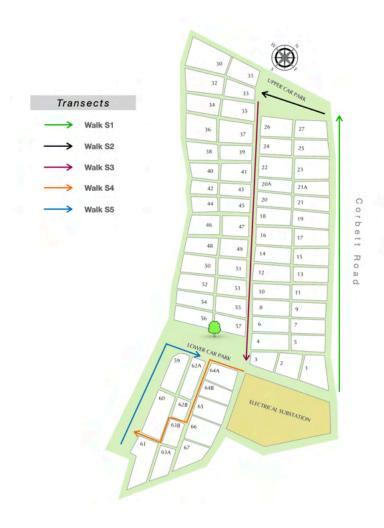

#### 5. Bumblebee Populations

There has been a worldwide decline in bumblebee populations and two UK species have already become extinct. Of the remaining 24 species 8 have declined by as The allotment has a much as 70%. diversity of flowering plants and is therefore an ideal location to monitor bumblebee populations and establish those plants that best support them. Bumblebee monitoring is undertaken through "BeeWalks" between the months of March to October when the bees are active. Individual species are identified along prescribed walks ("transects") and records kept for future comparison. Details of the transects are shown in the figure opposite while Appendices 4A, 4B and 4C document the results of the 2021 BeeWalks.