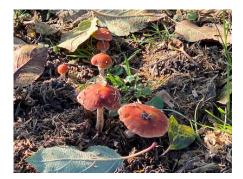

#### 6. Fungi

Fungi are of fundamental importance to the ecology of the soil and the plants it supports. They decompose organic matter in the soil and they build soil structure, producing a protein (globulin) that sticks particles together, helping to store carbon and minerals which are then shared by the various plants seen at the surface. The image opposite is that of the Common Bonnet which was found growing on the oak tree near the stables. Examples of other fungi also identified on the Corbett Road Allotments during October 2021 are shown in Appendix 5.