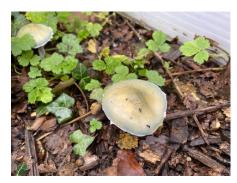

#### 6. Fungi

Fungi are of fundamental importance to the ecology of the soil and the plants it supports. They decompose organic matter in the soil and they build soil structure, producing a protein (globulin) that sticks particles together, helping to store carbon and minerals which are then shared by the various plants seen at the surface. The image opposite is that of the Common Bonnet which was found growing on the oak tree near the stables. Examples of other fungi also identified on the Corbett Road Allotments during October 2021 are shown in Appendix 5.