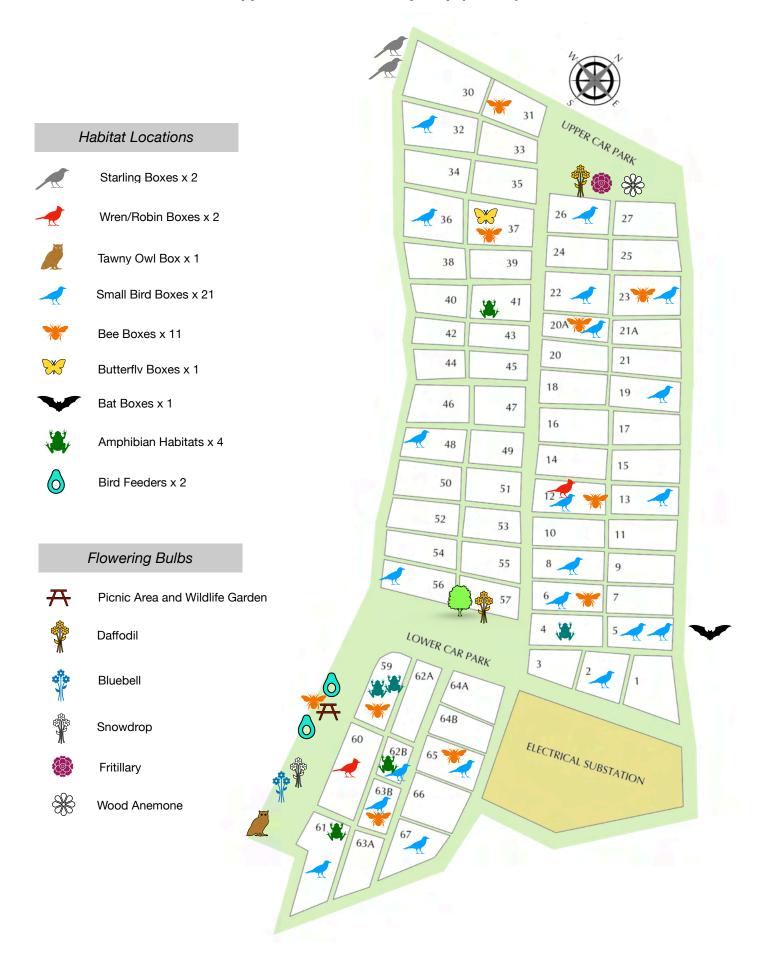

Please see Appendix 2 of this report for the current Biodiversity Map and details of all habitat locations.

### Appendix 2: Biodiversity Map (ver 2.2)