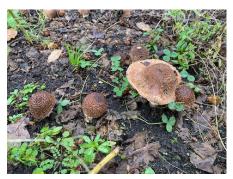

#### 6. Fungi

Fungi are of fundamental importance to the ecology of the soil and the plants it supports. They decompose organic matter in the soil and they build soil structure, producing a protein (globulin) that sticks particles together, helping to store carbon and minerals which are then shared by the various plants seen at the surface. The image opposite is that of the Common Bonnet which was found growing on the oak tree near the stables. Examples of other fungi also identified on the Corbett Road Allotments during October 2021 are shown in Appendix 5.