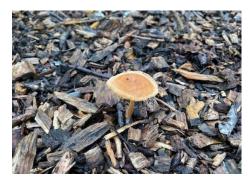

#### 6. Fungi

Fungi are of fundamental importance to the ecology of the soil and the plants it supports. They decompose organic matter in the soil and they build soil structure, producing a protein (globulin) that sticks particles together, helping to store carbon and minerals which are then shared by the various plants seen at the surface. The image opposite is that of the Common Bonnet which was found growing on the oak tree near the stables. Examples of other fungi also identified on the Corbett Road Allotments during October 2021 are shown in Appendix 5.